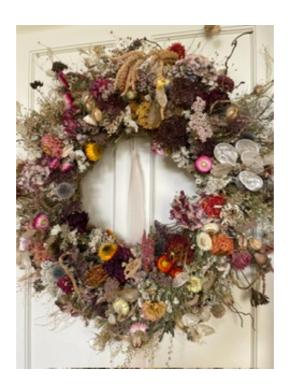

## BESPOKE COMMISSIONS will measure approx. 60 -70 cm from the widest point.

Price from £350.

This is an offer for a those looking for a personal creation. We will work together on style, colour palettes and textural combination that will compliment the space and occasion where it will be displayed.