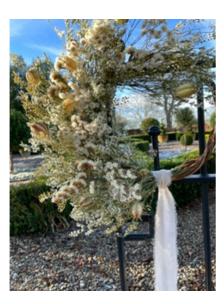

# **Sustainable Wild Garden Style Dried Flower Wreaths**

Each of my wreaths is hand crafted and can be personalised to your favourite colour tones, just let me know colour preferences. Each wreath is built on a natural base with my signature English garden & meadow style of foliage, seasonal flowers & seed heads woven through. Wreaths can also have a ribbon attached in a complimentary colour.

#### **PRICE GUIDE**

**Everlasting Half Moon Wreath** measures approx. **35cm** in diameter from the widest point.

Price from £85

With a hand dyed ribbon + £12

**Everlasting Full Moon Wreath** measures approx. **35-40 cm** in diameter from the widest point.